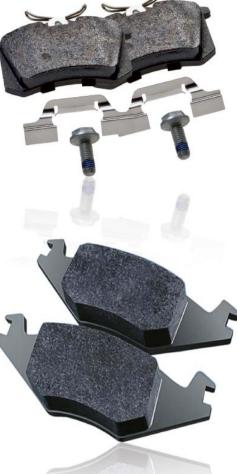

| Πακέτα Volkswagen Economy<br>Αλλαγή Εμπρός Δισκόπλακες και Τακάκια |                                        | 1         |
|--------------------------------------------------------------------|----------------------------------------|-----------|
| Μοντέλο                                                            | Τύπος Οχήματος                         | Τιμή      |
| Caddy                                                              | 2004-2010 1.4 MPI - 2.0 SDI            | 198€      |
| Caddy                                                              | 2004-2010 1.6 MPI - 1.9 TDI            | 225€      |
| Transporter                                                        | 2004-2010 2.0 MPI - 1.9 TDI - 2.5 TDI* | 275-304 € |
| Transporter                                                        | 2004-2010 2.0 TDI                      | 275€      |
| Amarok                                                             | 2010 2.0 TDI                           | 292€      |

\* Γνήσια δισκόπλακα Economy / Γνήσια τακάκια Volkswagen

Ενημερωθείτε από το Δίκτυο Εξουσιοδοτημένων Συνεργατών Service της Kosmocar Volkswagen Επαγγελματικά Οχήματα για επιπλέον Πακέτα Economy σε όλα τα επαγγελματικά οχήματα Volkswagen 5 ετών και άνω. Στις τιμές περιλαμβάνεται το κόστος εργασίας, η έκπτωση από το Πρόγραμμα Πιστότητας και Φ.Π.Α. 23%.

| Πακέτα Volkswag<br>Αλλαγή Εμπρό | jen Economy<br>ος Τακάκια (economy) |      |
|---------------------------------|-------------------------------------|------|
| Μοντέλο                         | Τύπος Οχήματος                      | Τιμή |
| Caddy                           | 2000-2003 1.4 MPI - 1.9 D           | 86€  |
| Caddy                           | 2004-2010 1.4 MPI - 2.0 SDI         | 93€  |
| Caddy                           | 2005-2010 1.6 MPI -1.9 TDI          | 112€ |